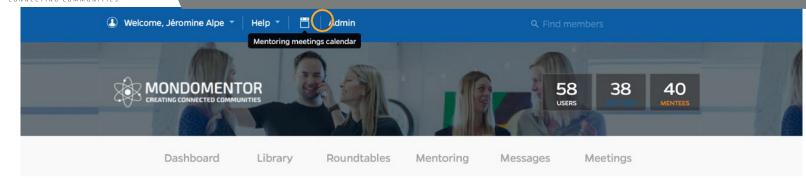

# **Mentoring Meeting Calendar Tab**

### Appointments

| View your mentoring meeting schedule |     | January 2020 |     |     |     |     |     |
|--------------------------------------|-----|--------------|-----|-----|-----|-----|-----|
|                                      | Sun | Mon          | Tue | Wed | Thu | Fri | Sat |
|                                      |     |              |     | 1   | 2   | 3   | 4   |
|                                      | 5   | 6            | 7   | 8   | 9   | 10  | 11  |