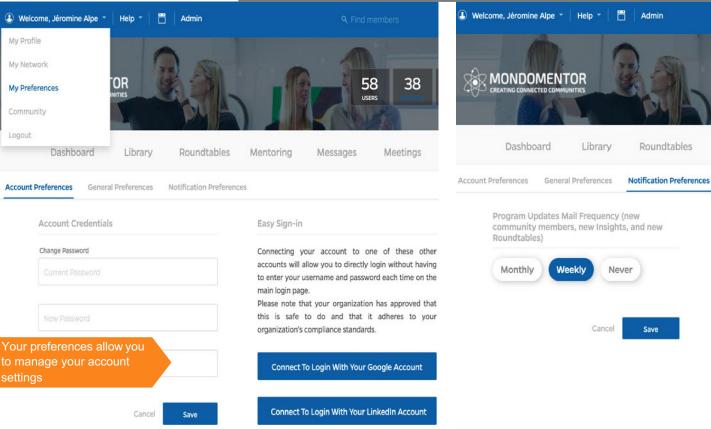

# **My Preferences**

This information is Confidential and belongs to The Mentor Evolution/Mentorcloud and its associates exclusively. It can not be shared by any electronic means, physical known or to be known without the Prior Written Authorisation by The Mentor Evolution/Mentorcloud. If you have received this information by mistake without prior authorisation you must **destroy it and not save any copy or share it by any means**. This information is protected by the laws that govern the Copyright. If you would like additional information about this product, we invite you to contact us via <u>email: info@thementorvolution.com</u>

#### Copyright 2019 The Mentor Evolution <u>www.thementorevolution.com</u>

 General Password reset, User messages, Comments/Likes
 Invitations Welcome messages, Roundtable invites
 Mentoring Notifications Request/Offer alerts, Mentor/Mentee messages, Activity alerts

Activity Notifications

Mentoring

cel Save